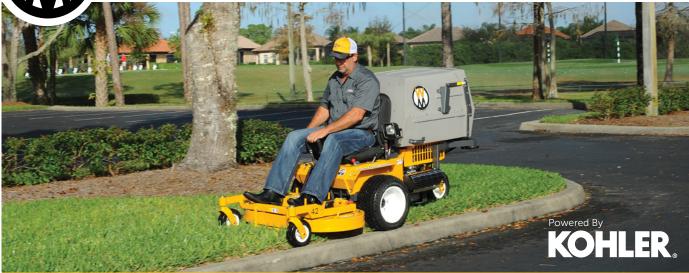

A durable design combined with a proven Kohler Command Pro CH620 engine, the C19 provides agility, manoeuvrability, and high-capacity mowing. It is a popular machine for commercial operators getting started in high-end property maintenance.

Type: Collection Power: 19 HP Engine: Kohler

**Ideal Application:** Residential and Commercial Properties

Key Attributes: Compact, Agile, Balance

• Dozer Blade

**Compatible Decks** • Collection: 36", 42", 48" • Multi-Deck: 42", 48"