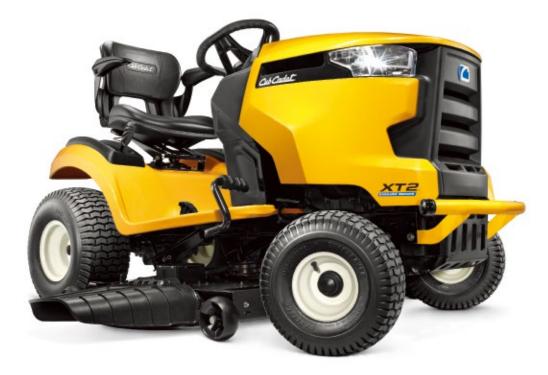

## SIDE DISCHARGE

| 'Best in class' turning radius, reducing the need for trimming and backing up |                                                                               |
|-------------------------------------------------------------------------------|-------------------------------------------------------------------------------|
| Model:                                                                        | MT13BPA4CN330                                                                 |
| Engine:                                                                       | 22 HP Kohler® V-Twin OHV                                                      |
| Drive System:                                                                 | Hydrostatic K46 Auto differential lock                                        |
| Fuel Tank:                                                                    | 13 litres                                                                     |
| Chassis:                                                                      | Fully robotically-welded frame with new<br>e-coating corrosion defence system |
| Hood:                                                                         | Front pivot, high impact quick removal design                                 |
| Front Axle:                                                                   | Heavy-duty Cast Iron                                                          |
| PTO Clutch:                                                                   | Electronic fingertip engagement                                               |
| Standard Deck:                                                                | 117cm/46″ fabricated                                                          |
| Blades:                                                                       | Twin Blades                                                                   |
| Mulch Kit:                                                                    | Optional - MT19B30005100                                                      |
| Turning Radius:                                                               | 40cm/16″ optimized steering system                                            |